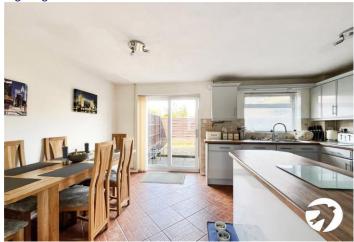

Inside, find a bright and spacious interior with a modern layout connecting the living, dining, and kitchen areas.

Three generously sized bedrooms provide ample space for relaxation, while well-appointed bathrooms offer modern fixtures. Outside, a private garden space awaits, perfect for outdoor activities.

#### **Interior**

**Ground Floor** 

**Living Room** 4.40m x 3.83m (14'5" x 12'7")

**Kitchen/Diner** 4.81m x 3.21m (15'9" x 10'6")

First Floor

**Bedroom** 2.35m x 2.19m (7'9" x 7'2")

Bedroom 4.30m x 2.88m (14'1" x 9'5")