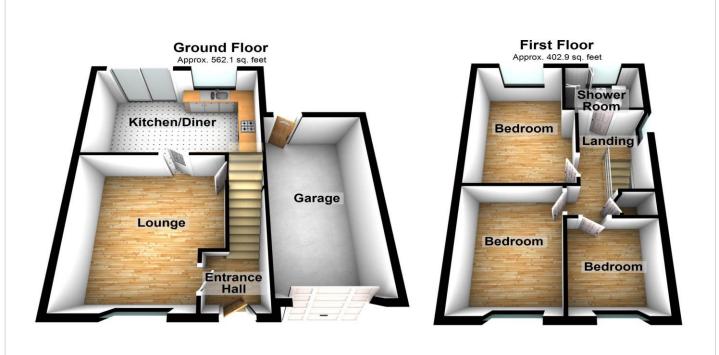

#### **Interior**

**Ground Floor** 

**Living Room** 4.40m x 3.83m (14'5" x 12'7")

**Kitchen/Diner** 4.81m x 3.21m (15'9" x 10'6")

First Floor

**Bedroom** 2.35m x 2.19m (7'9" x 7'2")

Bedroom 4.30m x 2.88m (14'1" x 9'5")

**Shower Room** 

**Bedroom** 3.42m x 2.53m (11'3" x 8'4")

#### **Exterior**

Total area: approx. 965.0 sq. feet

Please be advised this plan is offered for marketing purposes only. It can not be relied upon for exact or precise measurements, angles, window or door openings. Whilst every effort is made to ensure the accuracy the company or provider accepts no responsibility for the content.

Plan produced using PlanUp.