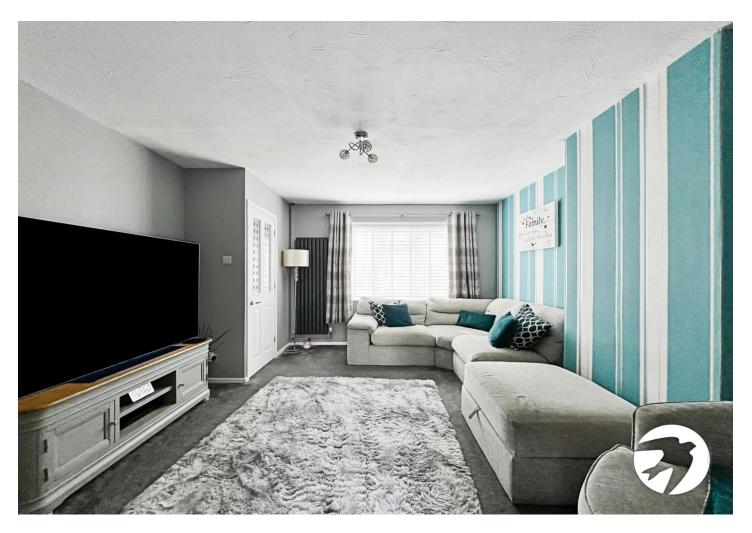

Inside, find a bright and spacious interior with a modern layout connecting the living, dining, and kitchen areas.

Three generously sized bedrooms provide ample space for relaxation, while well-appointed bathrooms offer modern fixtures. Outside, a private garden space awaits, perfect for outdoor activities.

#### **Interior**

**Ground Floor** 

**Living Room** 4.40m x 3.83m (14'5" x 12'7")

**Kitchen/Diner** 4.81m x 3.21m (15'9" x 10'6")

First Floor

**Bedroom** 2.35m x 2.19m (7'9" x 7'2")

Bedroom 4.30m x 2.88m (14'1" x 9'5")