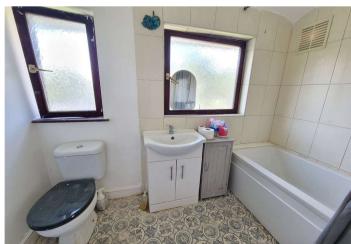

**Bedroom 3:** 3.2m x 2.46m (10'6" x 8'1") (Maximum dimensions). Radiator and wood laminate flooring.

**Family Bathroom:** Fitted with a three piece suite in white with contrasting chrome fittings comprising panelled bath with shower over and wash hand basin set in high gloss vanity unit and push button wc. Two double glazed windows to rear and ceramic tiled walls.