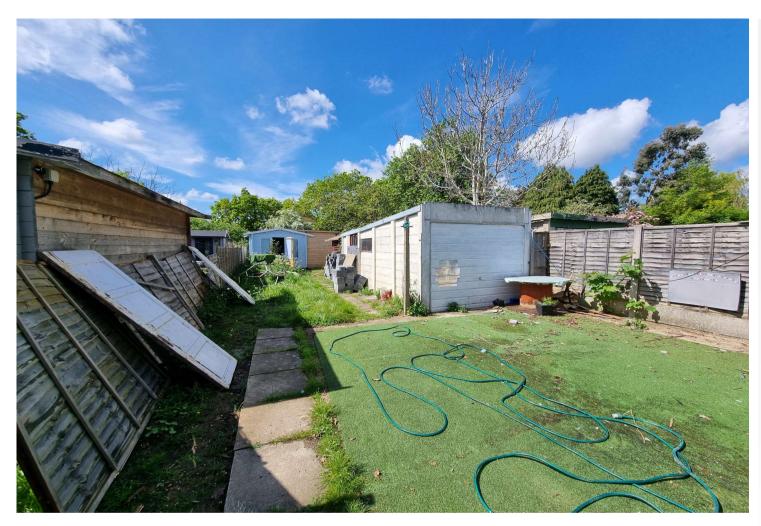

### **Exterior**

Front Garden:

Shared Driveway: Leading to double gates.

Detached Garage: With up and over door. (Not suitable for

vehicular access).

Rear Garden: In need of some attention.

Outbuilding: 14'4 x 13'8: Power & lighting.