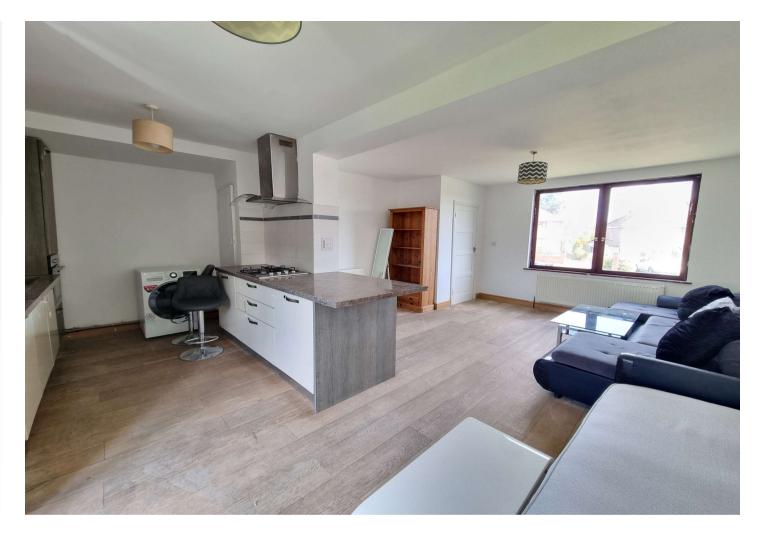

#### **Interior**

Entrance Porch: Wooden door to front.

Entrance Hall: Stairs to first floor, radiator and wood laminate

flooring.

**Open Plan Living Area:** 6.45m x 5.61m (21'2" x 18'5")

(Maximum dimensions).

Lounge Area: Double glazed window to front, radiator and

wood laminate flooring.

**Kitchen Area:** Fitted with a comprehensive range of wall and base units, work surfaces incorporating a breakfast bar, contemporary stainless steel sink unit and drainer with chrome mixer tap, integrated oven, hob with extractor hood over. Oak effect wood laminate flooring, under stairs storage cupboard and double glazed French doors giving access to the garden.