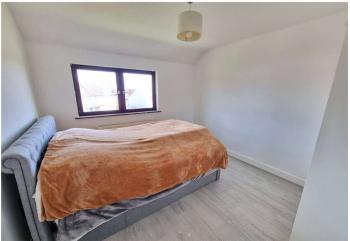

**Landing:** Double glazed window to side, access to loft and wood laminate flooring.

**Bedroom 1:** 3.23m x 2.97m (10'7" x 9'9") Double glazed window to front, radiator and wood laminate flooring.

**Bedroom 2:** 3.1m x 2.87m (10'2" x 9'5") Double glazed window to rear, radiator and wood laminate flooring.

**Bedroom 3:** 3.2m x 2.46m (10'6" x 8'1") (Maximum dimensions). Radiator and wood laminate flooring.

**Family Bathroom:** Fitted with a three piece suite in white with contrasting chrome fittings comprising panelled bath with shower over and wash hand basin set in high gloss vanity unit and push button wc. Two double glazed windows to rear and ceramic tiled walls.