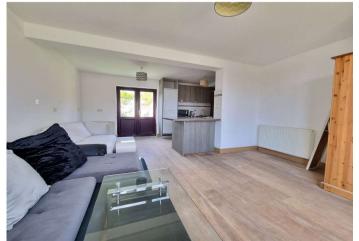

#### **Interior**

Entrance Porch: Wooden door to front.

Entrance Hall: Stairs to first floor, radiator and wood laminate

flooring.

**Open Plan Living Area:** 6.45m x 5.61m (21'2" x 18'5")

(Maximum dimensions).

Lounge Area: Double glazed window to front, radiator and

wood laminate flooring.

**Kitchen Area:** Fitted with a comprehensive range of wall and base units, work surfaces incorporating a breakfast bar, contemporary stainless steel sink unit and drainer with chrome mixer tap, integrated oven, hob with extractor hood over. Oak effect wood laminate flooring, under stairs storage cupboard and double glazed French doors giving access to the garden.