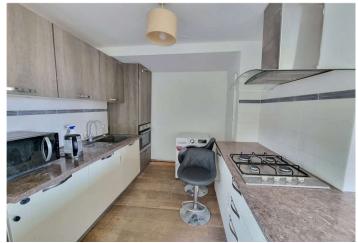

Lounge Area: Double glazed window to front, radiator and

wood laminate flooring.

**Kitchen Area:** Fitted with a comprehensive range of wall and base units, work surfaces incorporating a breakfast bar, contemporary stainless steel sink unit and drainer with chrome mixer tap, integrated oven, hob with extractor hood over. Oak effect wood laminate flooring, under stairs storage cupboard and double glazed French doors giving access to the garden.