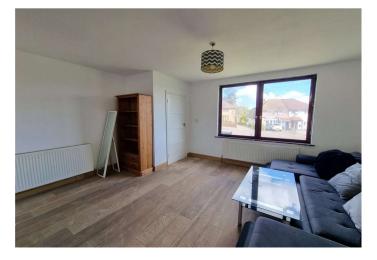

#### **Interior**

Entrance Porch: Wooden door to front.

Entrance Hall: Stairs to first floor, radiator and wood laminate

flooring.

**Open Plan Living Area:** 6.45m x 5.61m (21'2" x 18'5")

(Maximum dimensions).

Lounge Area: Double glazed window to front, radiator and

wood laminate flooring.

**Kitchen Area:** Fitted with a comprehensive range of wall and base units, work surfaces incorporating a breakfast bar, contemporary stainless steel sink unit and drainer with chrome mixer tap, integrated oven, hob with extractor hood over. Oak effect wood laminate flooring, under stairs storage cupboard and double glazed French doors giving access to the garden.