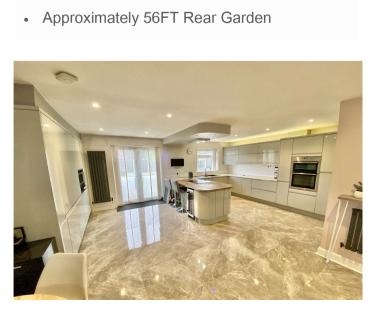

#### **Exterior**

**Garden** Approx. 56ft, partly laid to lawn, paved patio area and decked area, pedestrian gate to rear.

Off Street Parking Brick paved driveway