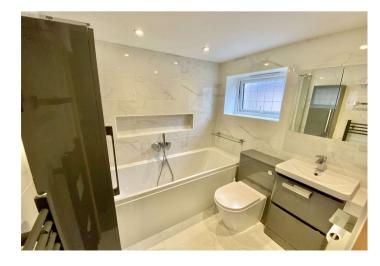

**Bedroom 4** 3.15m x 1.93m (10'4" x 6'4") Double glazed window to rear, laminate flooring.

**Bathroom** Double glazed window to side, heated towel rail, low level w.c., panelled bath, vanity wash hand basin, tiled flooring and walls.