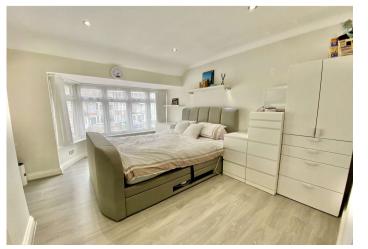

Landing Loft access, window to side, laminate flooring.

**Bedroom 1** 3.89m (12'9") (narrowing to 2.92m (9'7")) x 4.06m (13'4") Window to side, laminate flooring, double glazed window to front, radiator.