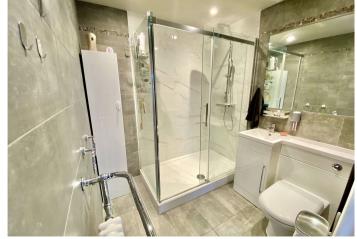

**Utility Room** 1.55m x 1.93m (5'1" x 6'4") Tiled flooring, range of wall and base units with worksurfaces,

**Ground Floor Shower Room** Tiled flooring, shower cubicle, low level w.c., vanity wash hand basin, tiled walls.