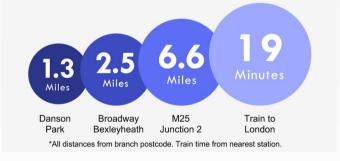

#### **Additional Information**

Sidcup and Blackfen are neighbouring towns in the borough of Bexley, coveted by families with children as they are in the grammar school catchments, with Chislehurst & Sidcup Grammar located off Sidcup's Hurst Road. Each town has its own High Street, with local businesses and supermarkets.

Commuters use Sidcup train station for a direct service into Central London, with journey times from 18 minutes. Both Sidcup and Blackfen are brimming with pubs and restaurants, with friendly 'locals' serving the community.