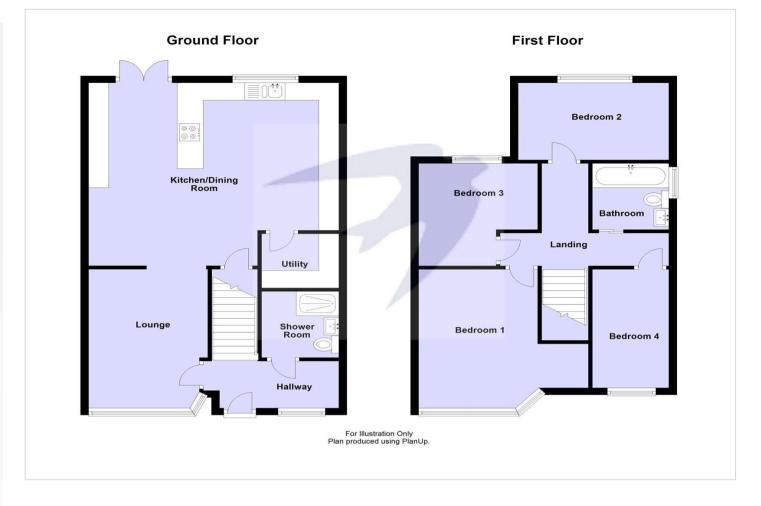

#### **Interior**

Hallway Tiled flooring, double glazed window and door to front.

**Lounge** 4.01m x 2.95m (13'2" x 9'8") Tiled flooring, radiator, double glazed window to front.

**Kitchen/Dining room** 6.2m (20'4") (narrowing to 4.06m (13'4")) x 5.28m (17'4") (narrowing to 4m (13'1")) Fitted with modern range of wall and units with complementary work surfaces, 1 and 1/2 bowl sink, integrated oven and hob, tiled flooring, double glazed window and door to rear.

**Utility Room** 1.55m x 1.93m (5'1" x 6'4") Tiled flooring, range of wall and base units with worksurfaces,

**Ground Floor Shower Room** Tiled flooring, shower cubicle, low level w.c., vanity wash hand basin, tiled walls.

Landing Loft access, window to side, laminate flooring.

**Bedroom 1** 3.89m (12'9") (narrowing to 2.92m (9'7")) x 4.06m (13'4") Window to side, laminate flooring, double glazed window to front, radiator.

**Bedroom 2** 3.78m x 2.5m (12'5" x 8'2") Radiator, double glazed window to rear, laminate flooring.

**Bedroom 3** 2.57m (8'5") (narrowing to 1.73m (5'8")) x 2.87m (9'5") (narrowing to 1.85m (6'1")) Double glazed window to rear, laminate flooring, radiator.

**Bedroom 4** 3.15m x 1.93m (10'4" x 6'4") Double glazed window to rear, laminate flooring.

**Bathroom** Double glazed window to side, heated towel rail, low level w.c., panelled bath, vanity wash hand basin, tiled flooring and walls.