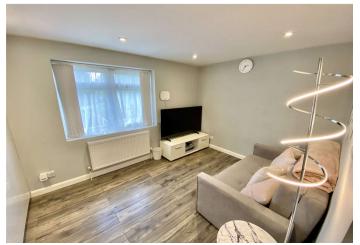

#### **Interior**

Hallway Tiled flooring, double glazed window and door to front.

**Lounge** 4.01m x 2.95m (13'2" x 9'8") Tiled flooring, radiator, double glazed window to front.

**Kitchen/Dining room** 6.2m (20'4") (narrowing to 4.06m (13'4")) x 5.28m (17'4") (narrowing to 4m (13'1")) Fitted with modern range of wall and units with complementary work surfaces, 1 and 1/2 bowl sink, integrated oven and hob, tiled flooring, double glazed window and door to rear.