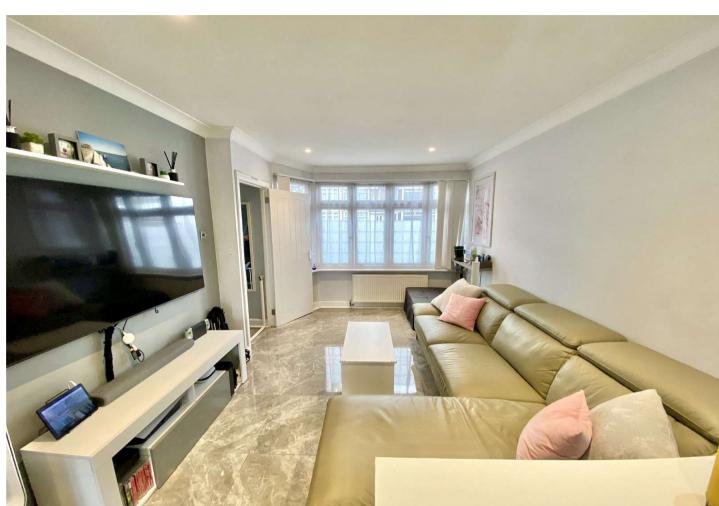

#### **Interior**

Hallway Tiled flooring, double glazed window and door to front.

**Lounge** 4.01m x 2.95m (13'2" x 9'8") Tiled flooring, radiator, double glazed window to front.

**Kitchen/Dining room** 6.2m (20'4") (narrowing to 4.06m (13'4")) x 5.28m (17'4") (narrowing to 4m (13'1")) Fitted with modern range of wall and units with complementary work surfaces, 1 and 1/2 bowl sink, integrated oven and hob, tiled flooring, double glazed window and door to rear.