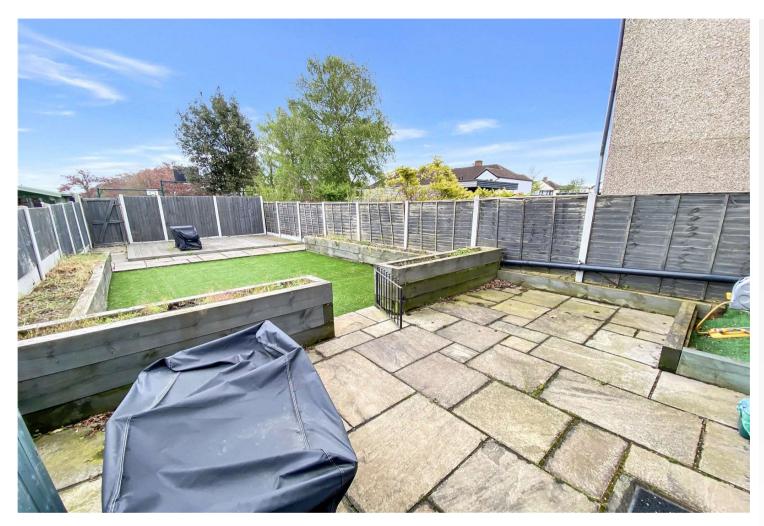

#### **Exterior**

**Garden** Approx. 56ft, partly laid to lawn, paved patio area and decked area, pedestrian gate to rear.

Off Street Parking Brick paved driveway