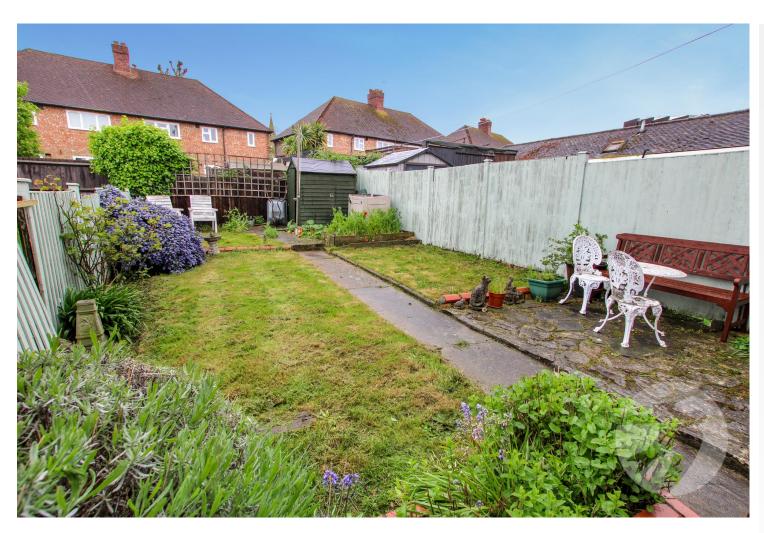

## **Interior**

Entrance Hall Door to front, radiator, built in cupboard

**Lounge** 4.3m x 3.58m (14'1" x 11'9") Double glazed window to front, radiator, gas fire

**Kitchen** 2.95m x 2.46m (9'8" x 8'1") Double glazed window to rear, double glazed window to rear, wall and base units, stainless steel sink unit, space for cooker

**Bedroom 1** 3.56m x 3.38m (11'8" x 11'1") Double glazed window to rear, radiator

**Bedroom 2** 3.3m x 2.74m (10'10" x 9') Double glazed window to front, radiator

**Shower Room** Double glazed window to side, large shower cubicle, vanity wash hand basin, low level wc, tiled walls

#### **Exterior**

Garden Mainly laid to lawn

## To be advised Information

Time remaining on lease: TBC

Ground Rent: TBC

Service Charge: TBC

Ground Rent Review Date: TBC









# **Property Location**

Elmbrook Gardens, London, SE9 6TB





### **Additional Information**

Eltham is a popular town in the Royal Borough of Greenwich, with £2 million recently been spent on a High Street revitalisation programme, including a new cinema and sky bar complex.

There's a mainline train station offering a direct route to London and the magnificent Art Deco Eltham Palace. The Heritage Restaurant & Bar at the Tudor Barn, a modern leisure centre, the Bob Hope Theatre and Well Hall Pleasaunce can all be found in the town.

. Council Tax: C

EPC Rating: To be confirmed