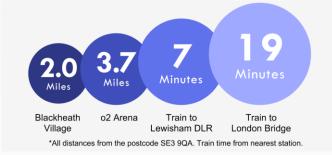

### **Additional Information**

Eltham is a popular town in the Royal Borough of Greenwich, with £2 million recently been spent on a High Street revitalisation programme, including a new cinema and sky bar complex.

There's a mainline train station offering a direct route to London and the magnificent Art Deco Eltham Palace. The Heritage Restaurant & Bar at the Tudor Barn, a modern leisure centre, the Bob Hope Theatre and Well Hall Pleasaunce can all be found in the town.