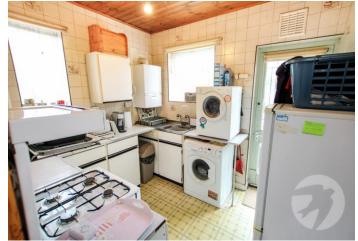

## **Interior**

Entrance Hall Door to front, radiator, built in cupboard

**Lounge** 4.3m x 3.58m (14'1" x 11'9") Double glazed window to front, radiator, gas fire

**Kitchen** 2.95m x 2.46m (9'8" x 8'1") Double glazed window to rear, double glazed window to rear, wall and base units, stainless steel sink unit, space for cooker