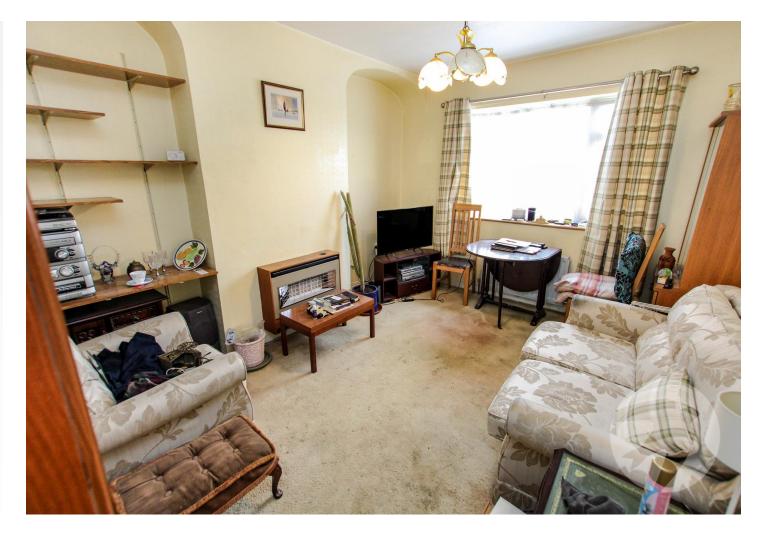

## **Interior**

Entrance Hall Door to front, radiator, built in cupboard

**Lounge** 4.3m x 3.58m (14'1" x 11'9") Double glazed window to front, radiator, gas fire

**Kitchen** 2.95m x 2.46m (9'8" x 8'1") Double glazed window to rear, double glazed window to rear, wall and base units, stainless steel sink unit, space for cooker