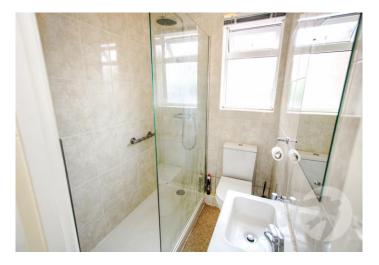

**Bedroom 1** 3.56m x 3.38m (11'8" x 11'1") Double glazed window to rear, radiator

**Bedroom 2** 3.3m x 2.74m (10'10" x 9') Double glazed window to front, radiator

**Shower Room** Double glazed window to side, large shower cubicle, vanity wash hand basin, low level wc, tiled walls