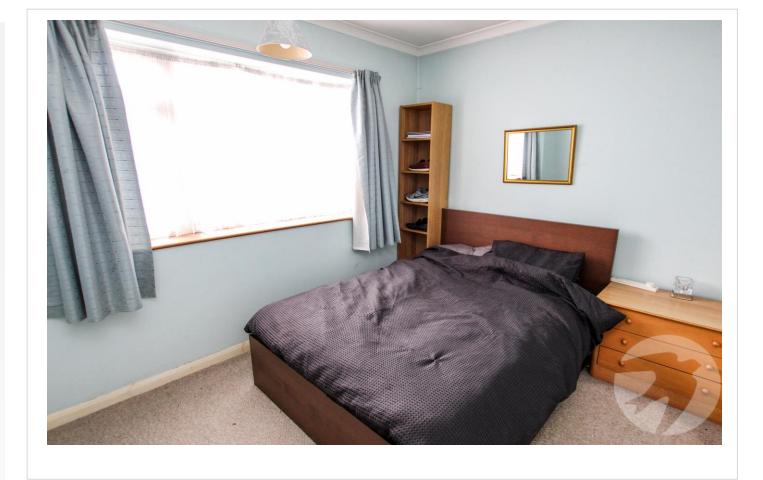

**Bedroom 1** 3.56m x 3.38m (11'8" x 11'1") Double glazed window to rear, radiator

**Bedroom 2** 3.3m x 2.74m (10'10" x 9') Double glazed window to front, radiator

**Shower Room** Double glazed window to side, large shower cubicle, vanity wash hand basin, low level wc, tiled walls