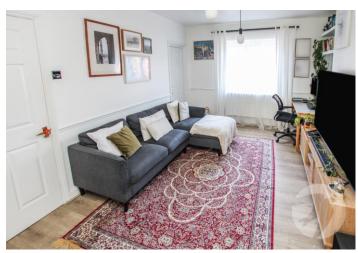

#### **Interior**

Entrance Hall: Under stairs storage and carpet as fitted.

**Lounge**  $4.6m \times 3.58m (15'1" \times 11'9")$  Double glazed window to front, radiator, storage cupboard, wood effect laminate flooring, arch to dining room