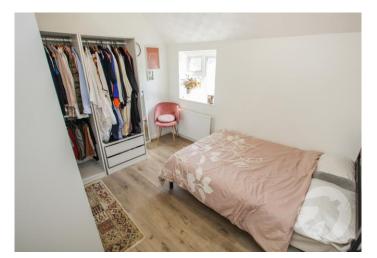

**Bedroom 2** 3.7m x 3m (12'2" x 9'10") Double glazed window to rear, radiator, wood effect laminate flooring

**Shower Room** Double glazed window to rear, shower with glass screen, concealed cistern wc, vanity wash hand basin with storage below, heated towel rail, tiled walls and floor