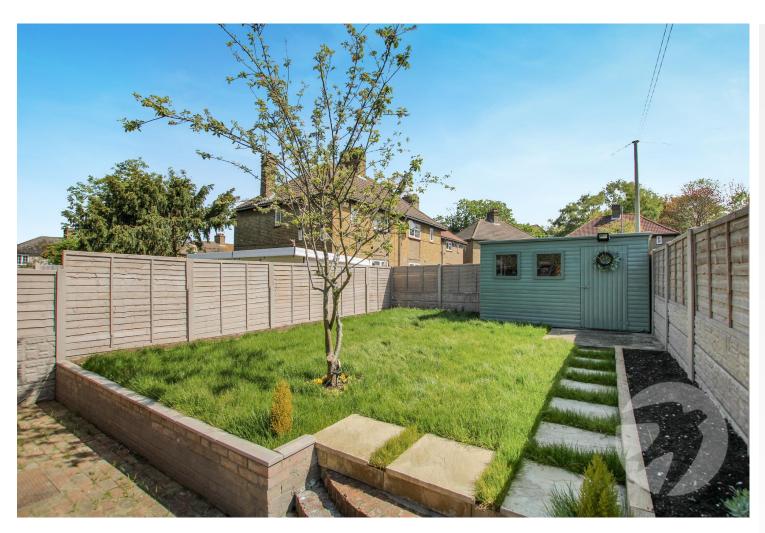

### **Exterior**

Garden Paved patio area, mainly laid to lawn, shed, side access

**Off Street Parking** Driveway to front with electric charging point for electric car.