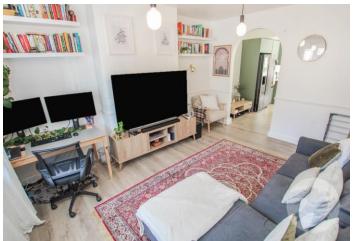

#### **Interior**

Entrance Hall: Under stairs storage and carpet as fitted.

**Lounge**  $4.6m \times 3.58m (15'1" \times 11'9")$  Double glazed window to front, radiator, storage cupboard, wood effect laminate flooring, arch to dining room