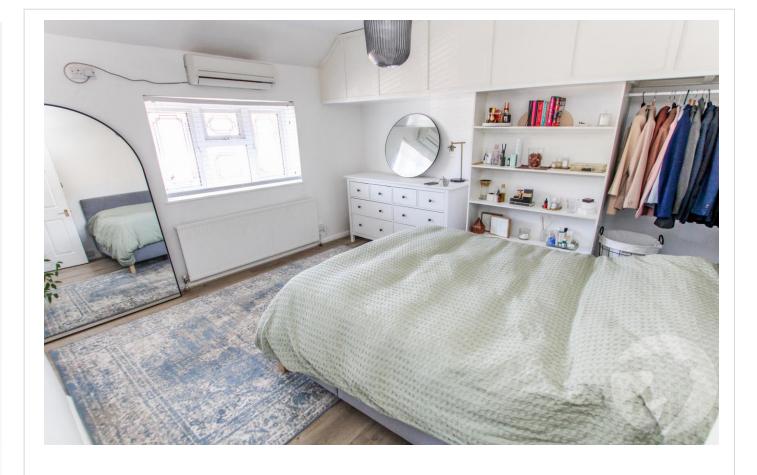

**Study/Bedroom 3** 2.9m x 2.5m (9'6" x 8'2") Double glazed window to rear, radiator, wood effect laminate flooring

Landing Storage cupboard, access to loft

**Bedroom 1** 5.6m x 4m (18'4" x 13'1") Double glazed window to front, radiator, built in wardrobes and carpet as fitted. wood effect laminate flooring