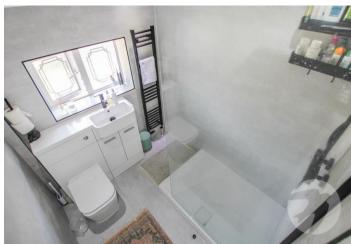

**Bedroom 2** 3.7m x 3m (12'2" x 9'10") Double glazed window to rear, radiator, wood effect laminate flooring

**Shower Room** Double glazed window to rear, shower with glass screen, concealed cistern wc, vanity wash hand basin with storage below, heated towel rail, tiled walls and floor