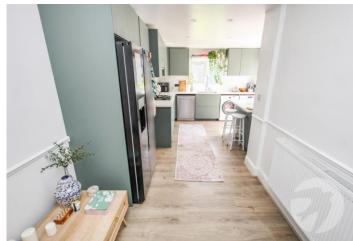

**Kitchen/Diner** 6.2m x 3.35m (20'4" x 11') to widest point. Double window to rear, double glazed patio doors to side, range of wall and base units with complimentary work surfaces. stainless steel sink unit with professional style spray tap, integrated oven, gas hob, extractor, plumbing for washing and dishwashers, space for tumble dryer, breakfast bar, wood effect laminate flooring