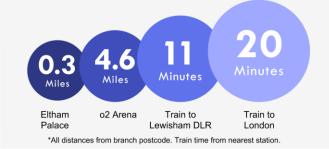

#### **Additional Information**

Eltham is a popular town in the Royal Borough of Greenwich, with £2 million being spent on a High Street revitalisation programme which include a new multi-screen cinema complex and restaurants.

There's a mainline train station offering a direct route to London and the magnificent Art Deco Eltham Palace. The Heritage Restaurant & Bar at the Tudor Barn, a modern leisure centre, the Bob Hope Theatre and Well Hall Pleasaunce can all be found in the town.