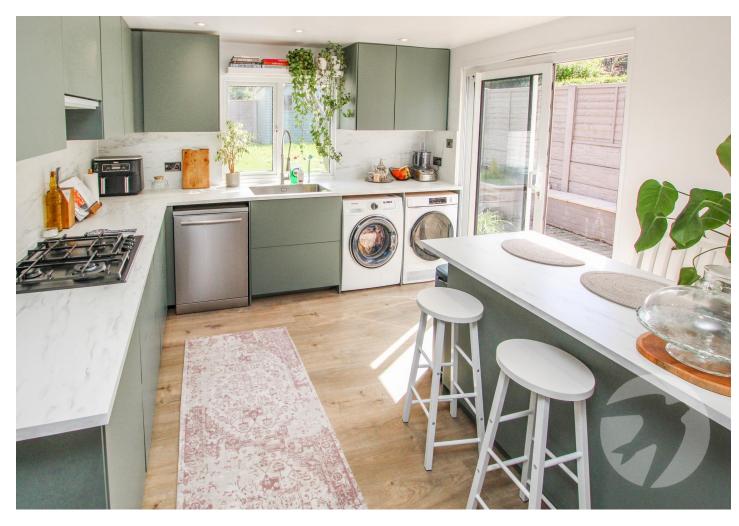

**Kitchen/Diner** 6.2m x 3.35m (20'4" x 11') to widest point. Double window to rear, double glazed patio doors to side, range of wall and base units with complimentary work surfaces. stainless steel sink unit with professional style spray tap, integrated oven, gas hob, extractor, plumbing for washing and dishwashers, space for tumble dryer, breakfast bar, wood effect laminate flooring