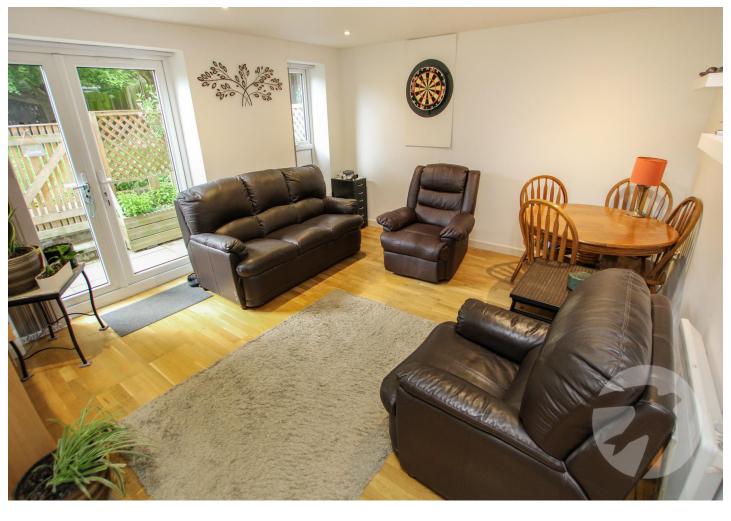

#### **Interior**

**Entrance Hall** Entrance door, wood effect laminate flooring, entry phone system

**Lounge**  $4.32 \text{m x } 3.96 \text{m } (14'2" \times 13')$  Double glazed french doors to communal gardens, double glazed window to rear, radiator, wood effect laminate flooring, open aspect to kitchen