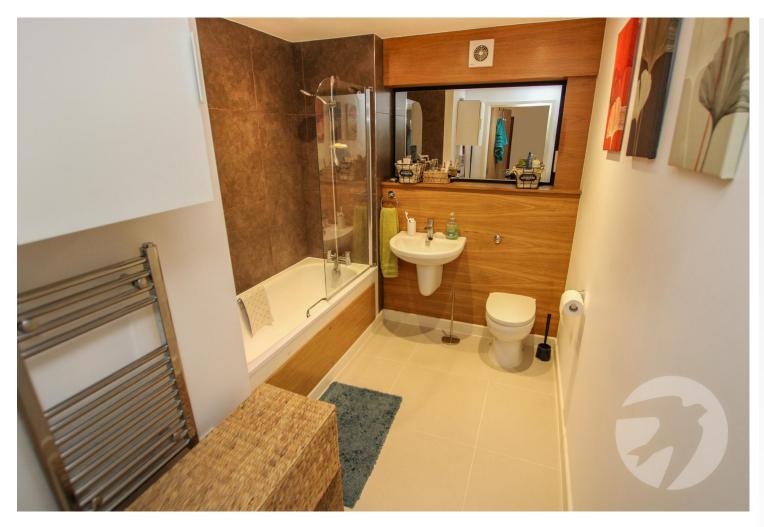

**Bedroom** 4.32m x 3.76m (14'2" x 12'4") To double glazed windows to front, radiator, carpet

**Bathroom** Panelled bath with glass screen, wall mounted wash hand basin, low level wc, part tiled walls, tiled floor, feature wood panelling to one wall, radiator