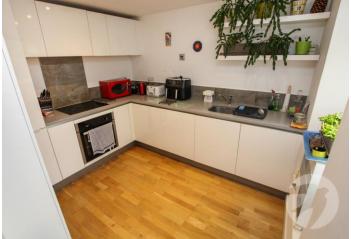

**Kitchen** 2.97m x 2.41m (9'9" x 7'11") Double glazed window to rear, range of wall and base units with work surfaces above, sink with mixer tap, integrated oven and hob, integrated washing machine and dishwasher, wood effect laminate flooring