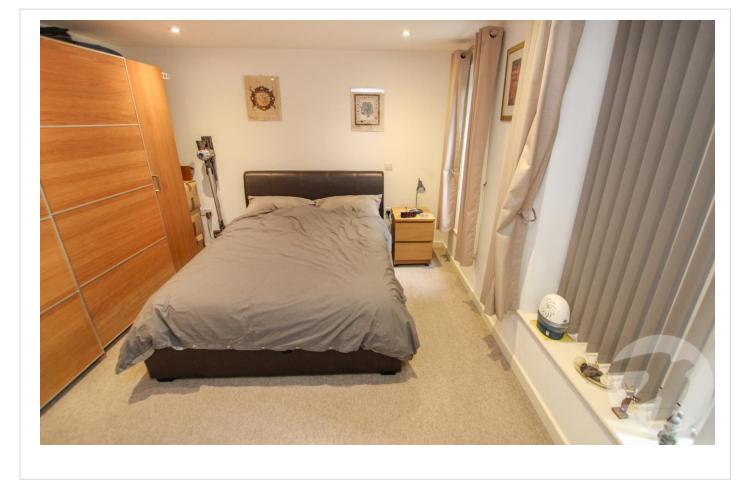

**Bedroom** 4.32m x 3.76m (14'2" x 12'4") To double glazed windows to front, radiator, carpet

**Bathroom** Panelled bath with glass screen, wall mounted wash hand basin, low level wc, part tiled walls, tiled floor, feature wood panelling to one wall, radiator