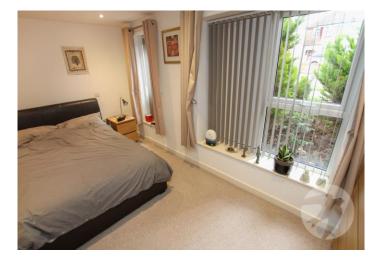

**Bedroom** 4.32m x 3.76m (14'2" x 12'4") To double glazed windows to front, radiator, carpet

**Bathroom** Panelled bath with glass screen, wall mounted wash hand basin, low level wc, part tiled walls, tiled floor, feature wood panelling to one wall, radiator