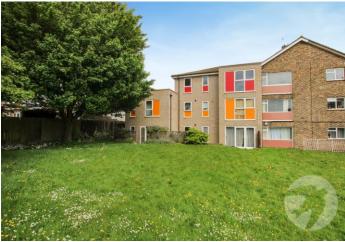

ar, radiator, wood effect laminate flooring, open aspect to kitchen

**Kitchen** 2.97m x 2.41m (9'9" x 7'11") Double glazed window to rear, range of wall and base units with work surfaces above, sink with mixer tap, integrated oven and hob, integrated washing machine and dishwasher, wood effect laminate flooring

**Bedroom** 4.32m x 3.76m (14'2" x 12'4") To double glazed windows to front, radiator, carpet

**Bathroom** Panelled bath with glass screen, wall mounted wash hand basin, low level wc, part tiled walls, tiled floor, feature wood panelling to one wall, radiator

Garden Communal garden to rear

### **Exterior**

#### **Leasehold Information**

Time remaining on lease: Approx. 108 years

Ground Rent: £100 Per Annum

Service Charge: £1,277 Per Annum

Ground Rent Review Date: TBC









## **Property Location**

Bexley Road, London, Greenwich, SE9 2NE





### **Additional Information**

Eltham is a popular town in the Royal Borough of Greenwich, with £2 million recently been spent on a High Street revitalisation programme, including a new cinema and sky bar complex.

There's a mainline train station offering a direct route to London and the magnificent Art Deco Eltham Palace. The Heritage Restaurant & Bar at the Tudor Barn, a modern leisure centre, the Bob Hope Theatre and Well Hall Pleasaunce can all be found in the town.

Council Tax: B

EPC Rating: C