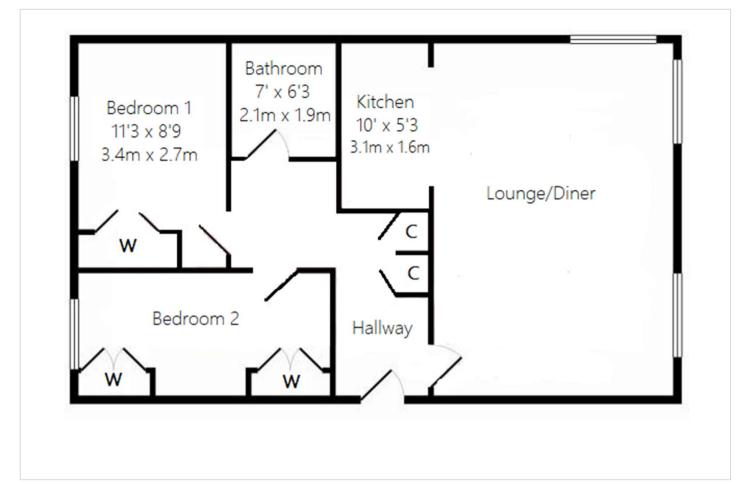

#### **Interior**

Hallway Leads into the property, 2 cupboards

Lounge/Diner Windows to the rear and side, spacious area

**Kitchen** 3.05m x 1.6m (10' x 5'3") Open planned into the lounge, integrated appliances, space for a washing machine

**Bedroom 1** 3.43m x 2.67m (11'3" x 8'9") Window to the side, built in wardrobes & cupboard, double bedroom

Bedroom 2 Windows to the front, built in cupboards

**Bathroom** 2.13m  $\times$  1.9m (7'  $\times$  6'3") Shower over bath, basin & WC