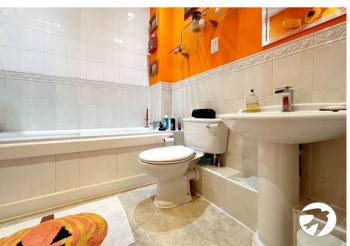

**Bedroom 1** 3.43m x 2.67m (11'3" x 8'9") Window to the side, built in wardrobes & cupboard, double bedroom

Bedroom 2 Windows to the front, built in cupboards

**Bathroom** 2.13m  $\times$  1.9m (7'  $\times$  6'3") Shower over bath, basin & WC