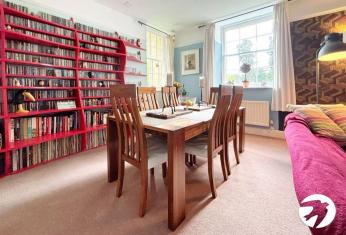

#### **Interior**

Hallway Leads into the property, 2 cupboards

Lounge/Diner Windows to the rear and side, spacious area

**Kitchen** 3.05m x 1.6m (10' x 5'3") Open planned into the lounge, integrated appliances, space for a washing machine