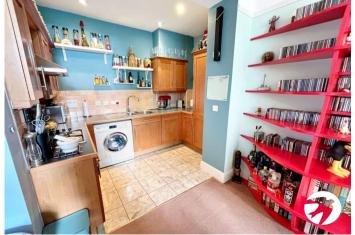

#### **Interior**

Hallway Leads into the property, 2 cupboards

Lounge/Diner Windows to the rear and side, spacious area

**Kitchen** 3.05m x 1.6m (10' x 5'3") Open planned into the lounge, integrated appliances, space for a washing machine