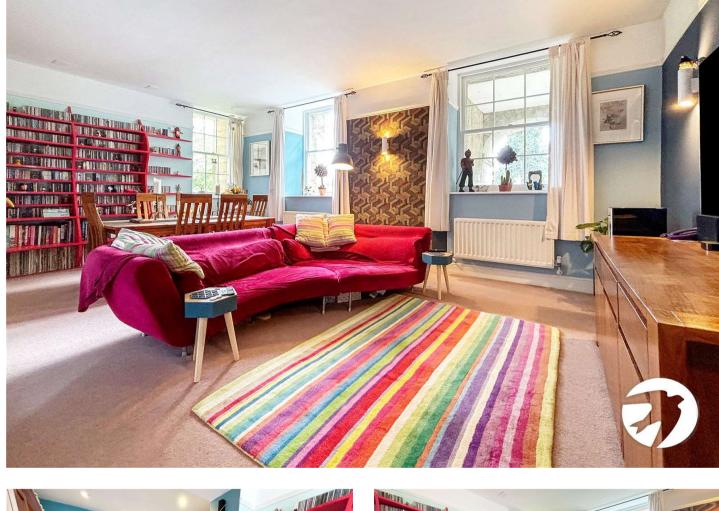

#### **Interior**

Hallway Leads into the property, 2 cupboards

Lounge/Diner Windows to the rear and side, spacious area

**Kitchen** 3.05m x 1.6m (10' x 5'3") Open planned into the lounge, integrated appliances, space for a washing machine