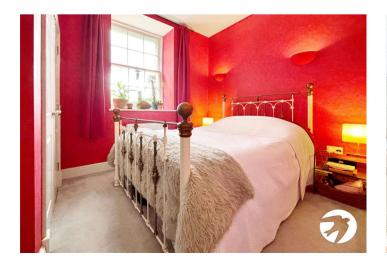

**Bedroom 1** 3.43m x 2.67m (11'3" x 8'9") Window to the side, built in wardrobes & cupboard, double bedroom

Bedroom 2 Windows to the front, built in cupboards

**Bathroom** 2.13m  $\times$  1.9m (7'  $\times$  6'3") Shower over bath, basin & WC