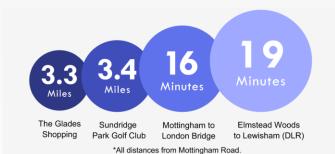

#### **Additional Information**

Eltham is a popular town in the Royal Borough of Greenwich, with £2 million recently been spent on a High Street revitalisation programme, including a new cinema and sky bar complex.

There's a mainline train station offering a direct route to London and the magnificent Art Deco Eltham Palace. The Heritage Restaurant & Bar at the Tudor Barn, a modern leisure centre, the Bob Hope Theatre and Well Hall Pleasaunce can all be found in the town.