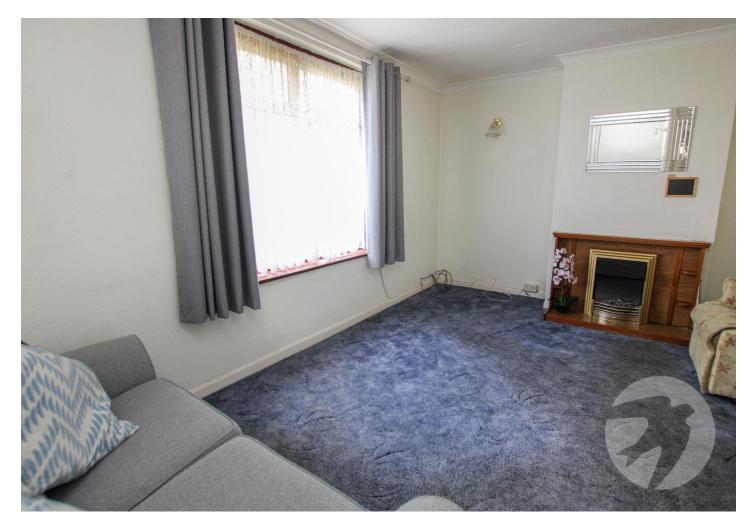

#### Interior

Entrance Hall UPVC door to side, radiator, carpet

**Lounge** 4.72m x 3.48m (15'6" x 11'5") Double glazed window to front, fireplace housing electric fire, carpet

**Kitchen** 2.87m x 2.77m (9'5" x 9'1") Double glazed window to rear, wall and base units, sink, plumbing for washing machine, part tiled walls, boiler, vinyl flooring