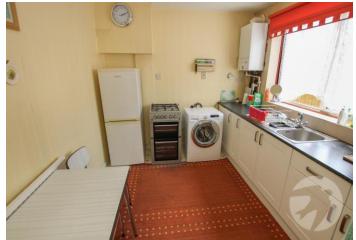

#### Interior

Entrance Hall UPVC door to side, radiator, carpet

**Lounge** 4.72m x 3.48m (15'6" x 11'5") Double glazed window to front, fireplace housing electric fire, carpet

**Kitchen** 2.87m x 2.77m (9'5" x 9'1") Double glazed window to rear, wall and base units, sink, plumbing for washing machine, part tiled walls, boiler, vinyl flooring