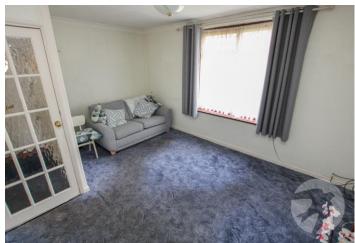

**Bedroom 2** 3.33m x 2.1m (10'11" x 6'11") Double glazed window to front, radiator, carpet

**Bedroom 3** 2.41m x 2.1m (7'11" x 6'11") Double glazed window to front, radiator, carpet

Separate WC Low level wc, part tiled walls