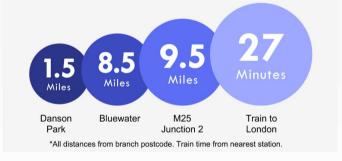

#### **Additional Information**

The property location is on a popular residential road in Bexleyheath, close to local schools, bus routes & local amenities.

Bexleyheath and Barnehurst stations are both within easy reach making this an ideal purchase for commuters. The property is bright and spacious with a generous rear garden, meaning there is potential to extend should you need.