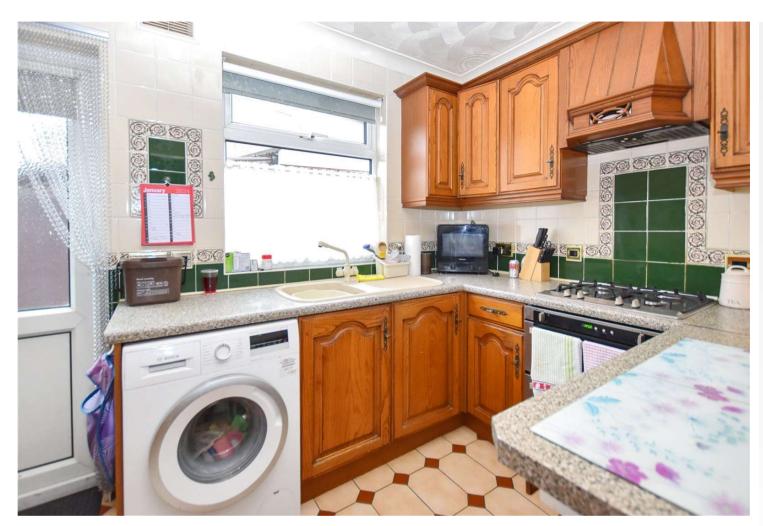

### Interior

**Entrance Hall** 

**Living Room** 4.4m x 3.48m (14'5" x 11'5")

**Dining Room** 3.96m x 3.05m (13' x 10')

**Kitchen** 3.28m x 2.06m (10'9" x 6'9")

**Bedroom 1** 4.11m x 2.84m (13'6" x 9'4")

Bedroom 2 4.1m x 2.62m (13'5" x 8'7")