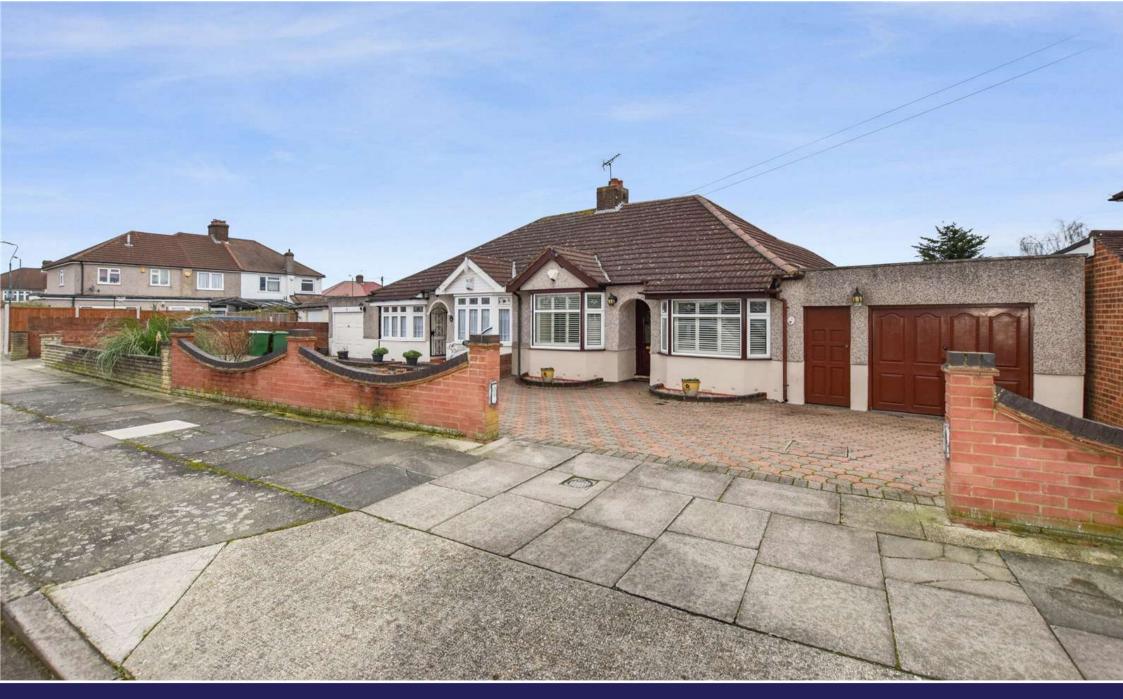

Langdale Crescent | Bexleyheath, Kent, DA7 5DZ

£475,000

Freehold

# Langdale Crescent, Bexleyheath

This charming Bungalow in Bexleyheath's Langdale Crescent. two bedrooms, a 4-piece bath, and a cosy living space. Lovely garden, garage, and commuter-friendly location. Don't miss out!

# **Property Features**

- Council Tax: E
- EPC Rating: TBC
- CHARMING TWO-BEDROOM SEMI-DETACHED BUNGALOW
- STUNNING SOUTHEAST FACING GARDEN
- FOUR CAR DIRVEWAY PLUS A GARAGE
- CONVENIENT LOCAL TRAIN STATIONS AND BUS ROUTES
- 732 SQUARE FEET OF INTERNAL SPACE