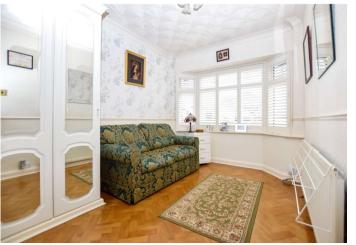

### Interior

**Entrance Hall** 

**Living Room** 4.4m x 3.48m (14'5" x 11'5")

**Dining Room** 3.96m x 3.05m (13' x 10')

**Kitchen** 3.28m x 2.06m (10'9" x 6'9")

**Bedroom 1** 4.11m x 2.84m (13'6" x 9'4")

Bedroom 2 4.1m x 2.62m (13'5" x 8'7")