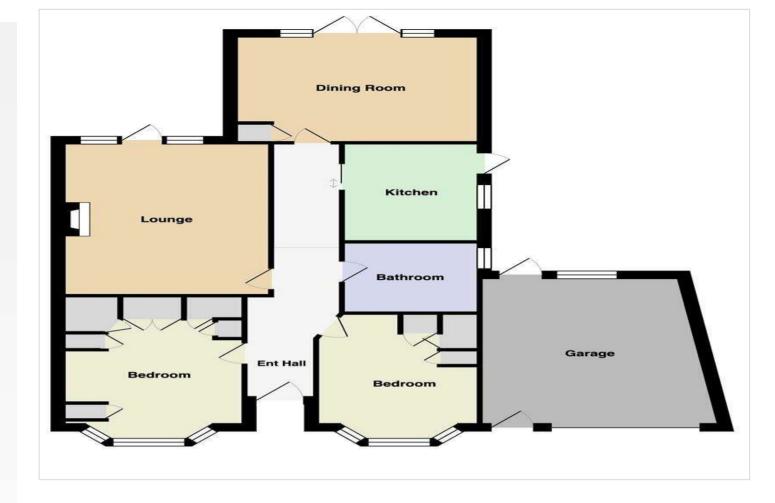

### Interior

**Entrance Hall** 

**Living Room** 4.4m x 3.48m (14'5" x 11'5")

**Dining Room** 3.96m x 3.05m (13' x 10')

**Kitchen** 3.28m x 2.06m (10'9" x 6'9")

**Bedroom 1** 4.11m x 2.84m (13'6" x 9'4")

Bedroom 2 4.1m x 2.62m (13'5" x 8'7")

### **Exterior**

Off Street Parking

Garage

Rear Garden