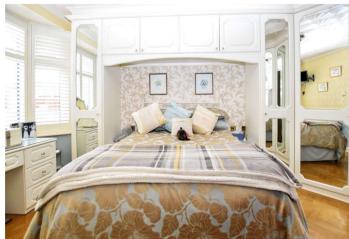

### Interior

**Entrance Hall** 

**Living Room** 4.4m x 3.48m (14'5" x 11'5")

**Dining Room** 3.96m x 3.05m (13' x 10')

**Kitchen** 3.28m x 2.06m (10'9" x 6'9")

**Bedroom 1** 4.11m x 2.84m (13'6" x 9'4")

Bedroom 2 4.1m x 2.62m (13'5" x 8'7")