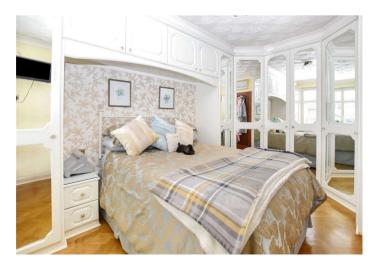

### Interior

**Entrance Hall** 

**Living Room** 4.4m x 3.48m (14'5" x 11'5")

**Dining Room** 3.96m x 3.05m (13' x 10')

**Kitchen** 3.28m x 2.06m (10'9" x 6'9")

**Bedroom 1** 4.11m x 2.84m (13'6" x 9'4")

Bedroom 2 4.1m x 2.62m (13'5" x 8'7")