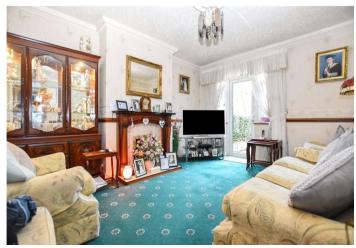

### Interior

**Entrance Hall** 

**Living Room** 4.4m x 3.48m (14'5" x 11'5")

**Dining Room** 3.96m x 3.05m (13' x 10')

**Kitchen** 3.28m x 2.06m (10'9" x 6'9")

**Bedroom 1** 4.11m x 2.84m (13'6" x 9'4")

Bedroom 2 4.1m x 2.62m (13'5" x 8'7")