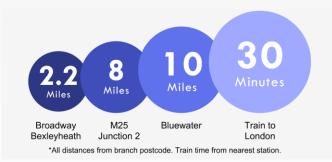

#### **Additional Information**

At the heart of Belvedere is Nuxley Village – where you'll find shops, pubs, restaurants and the Robinson Jackson branch. Explore a little further and you'll find Lesnes Abbey, with its historic monastic ruins and formal gardens, and Bostall Woods with its protected bluebell fields and ancient trees.

Belvedere residents will be a manageable walk or one stop on the train line away from Abbey Wood's forthcoming Crossrail station.