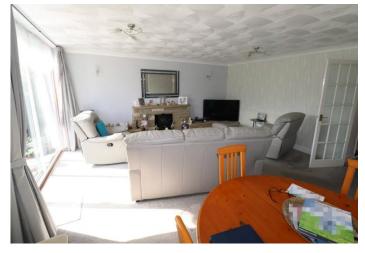

**Lounge**  $5.4m \times 5.05m (17'9" \times 16'7")$  Two sets of patio doors to rear, two radiators, feature fireplace

Landing Loft hatch

**Bedroom 1** 4.32m x 2.97m (14'2" x 9'9") Double glazed window to front, built in wardrobes, radiator