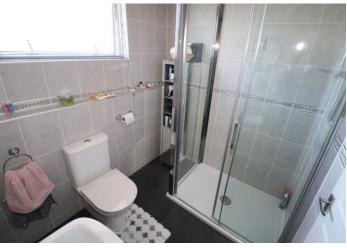

**Bedroom 2** 4m  $\,$  x 2.97m (13'1"  $\,$  x 9'9") Double glazed window to rear, radiator

**Bedroom 3** 2.44m x 2.34m (8' x 7'8") Double glazed window to rear, radiator

**Shower Room** Double glazed window to front, glass shower cubicle, pedestal wash hand basin, low level wc, tiled walls, vinyl flooring