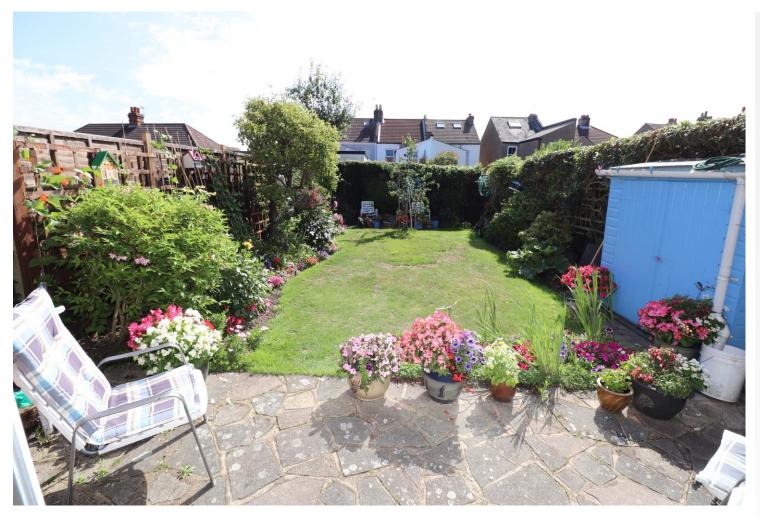

### Exterior

Garden Approx 35'. Mainly laid to lawn, patio area, shed, side pedestrian access

Parking Off street parking to front