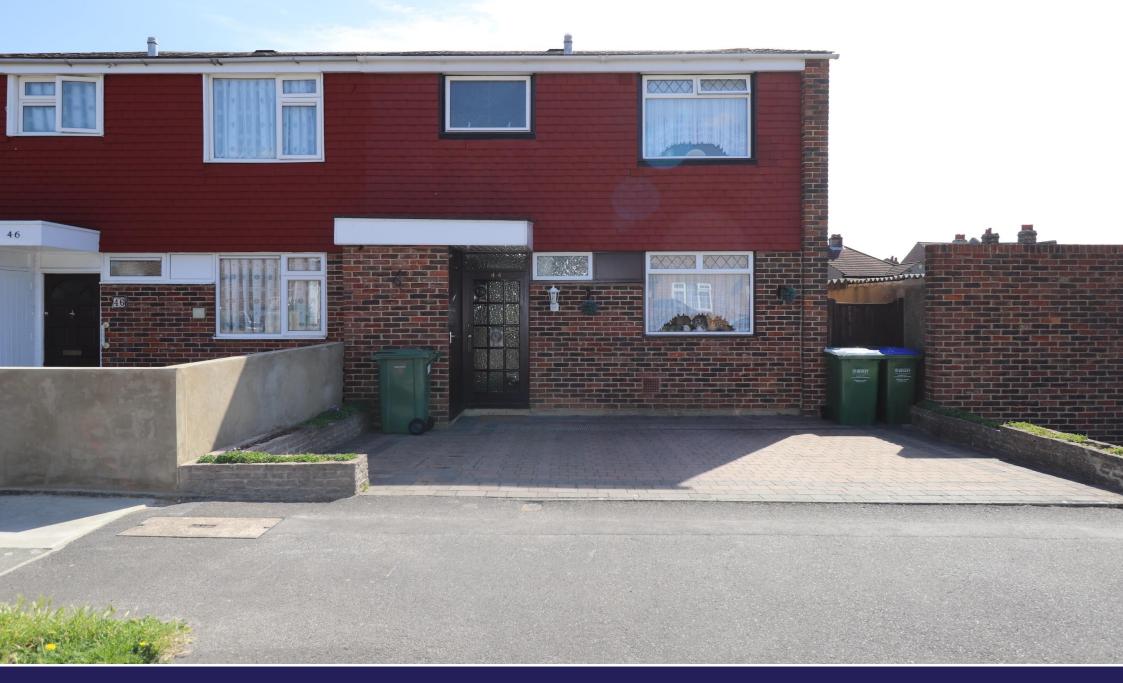

## Osborne Road, Belvedere

Located within UPPER BELVEDERE and close to BEDONWELL SCHOOL, is this well presented end of terrace house with off street parking.

## **Property Features**

- Three bedrooms
- Off street parking
- 17'9 x 16'7 Lounge
- Ground floor WC
- Upper Belvedere
- Call today

### Exterior

Garden Approx 35'. Mainly laid to lawn, patio area, shed, side pedestrian access

Parking Off street parking to front