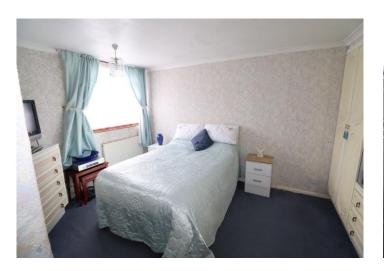

**Bedroom 2** 4m  $\,$  x 2.97m (13'1"  $\,$  x 9'9") Double glazed window to rear, radiator

**Bedroom 3** 2.44m x 2.34m (8' x 7'8") Double glazed window to rear, radiator

**Shower Room** Double glazed window to front, glass shower cubicle, pedestal wash hand basin, low level wc, tiled walls, vinyl flooring