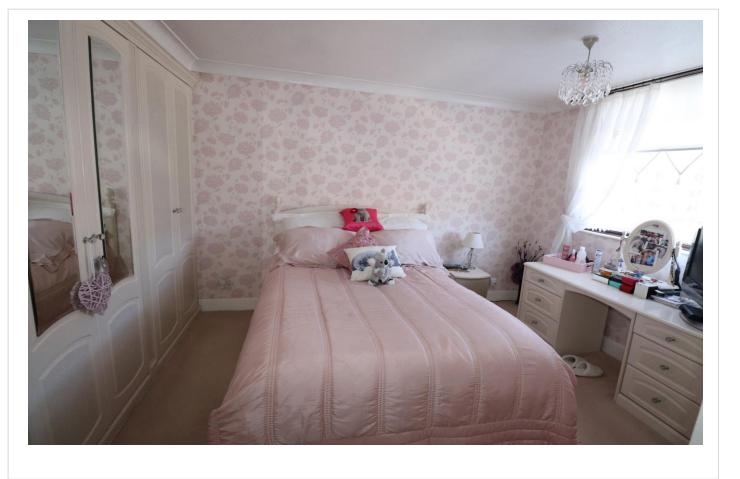

**Lounge**  $5.4m \times 5.05m (17'9" \times 16'7")$  Two sets of patio doors to rear, two radiators, feature fireplace

Landing Loft hatch

**Bedroom 1** 4.32m x 2.97m (14'2" x 9'9") Double glazed window to front, built in wardrobes, radiator