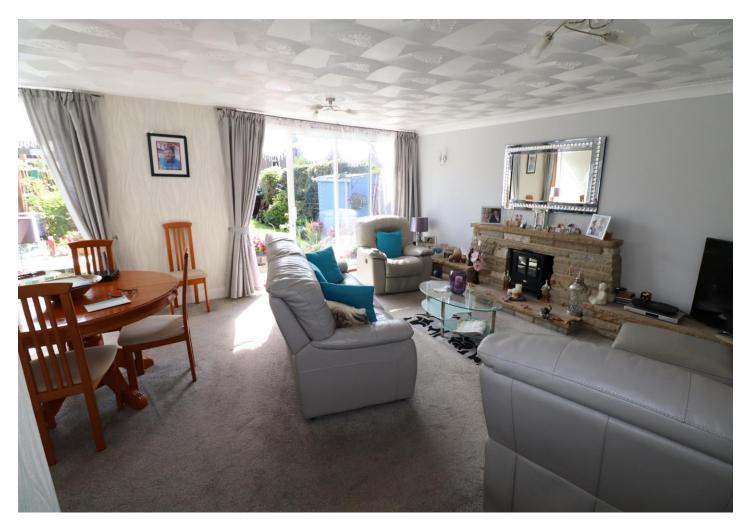

**Lounge**  $5.4m \times 5.05m (17'9" \times 16'7")$  Two sets of patio doors to rear, two radiators, feature fireplace

Landing Loft hatch

**Bedroom 1** 4.32m x 2.97m (14'2" x 9'9") Double glazed window to front, built in wardrobes, radiator