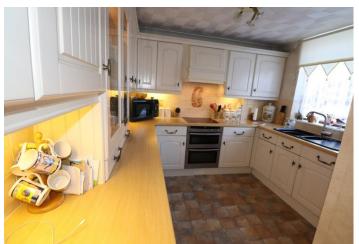

#### Interior

Entrance Hall Door to front, radiator with decorative cover, wood laminate flooring

Ground floor WC Double glazed window to front, low level wc, wall mounted wash hand basin

**Kitchen** 3.58m x 3m (11'9" x 9'10") Double glazed window to front, range of wall and base units, one and a half bowl sink unit with mixer tap, built in oven, electric hob and extractor, part tiled walls, vinyl flooring